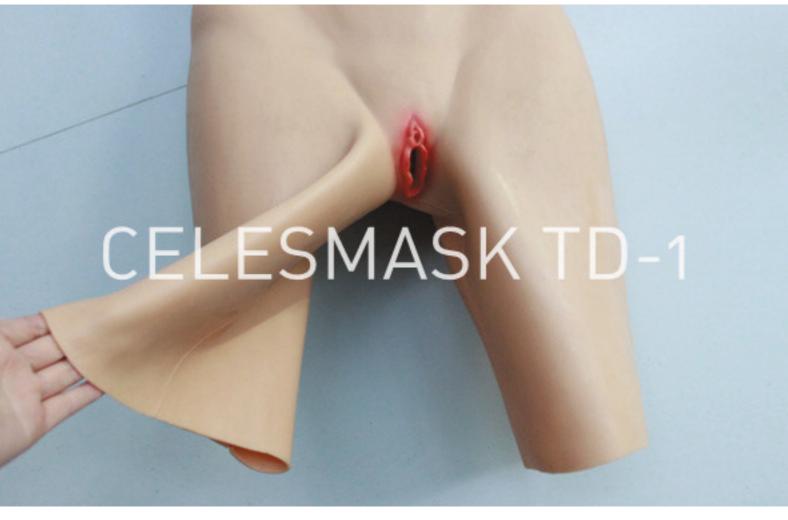

- 1. You can wear the bodysuit naked or over a zentai. Talcum (baby) powder is highly recommended to reduce friction.
- 2: Roll the suit
- 3: Put on one leg
- 4: Put on another leg

- 5. Lift the suit to the buttocks level
- 6. ALWAYS hold (pinch) the zipper opening point, to prevent over-stress and damage to the zipper
- 7. Put on one side of the shoulder, get through the neck, and KEEP holding the zipper opening point

- 8. Insert filling pad for the breast
- 9. Close the Zipper at armpit. If you have zipper one the back, you would need another people helping you
- \* When taking the suit off, reverse the procedure, and remember to hold the zipper area