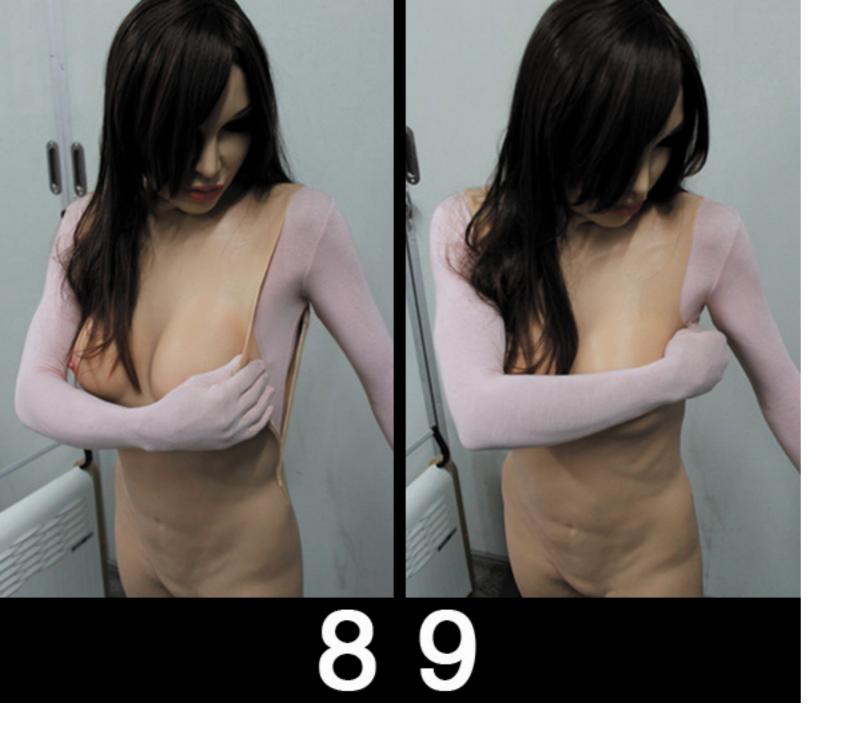

- 8. Insert filling pad for the breast
- 9. Close the Zipper at armpit. If you have zipper one the back, you would need another people helping you
- \* When taking the suit off, reverse the procedure, and remember to hold the zipper area