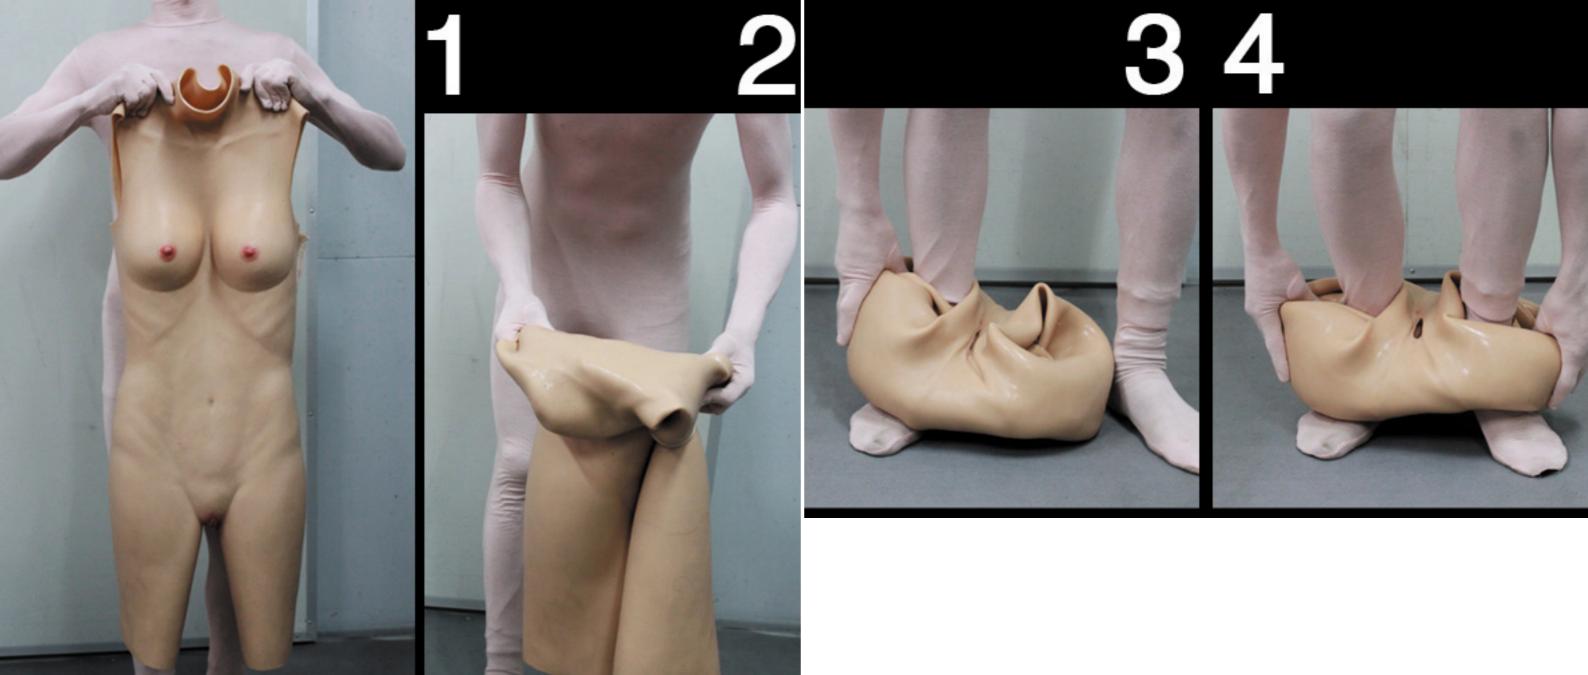

- 1. You can wear the bodysuit naked or over a zentai. Talcum (baby) powder is highly recommended to reduce friction.
- 2: Roll the suit
- 3: Put on one leg
- 4: Put on another leg

- 5. Lift the suit to the buttocks level
- 6. ALWAYS hold (pinch) the zipper opening point, to prevent over-stress and damage to the zipper
- 7. Put on one side of the shoulder, get through the neck, and KEEP holding the zipper opening point