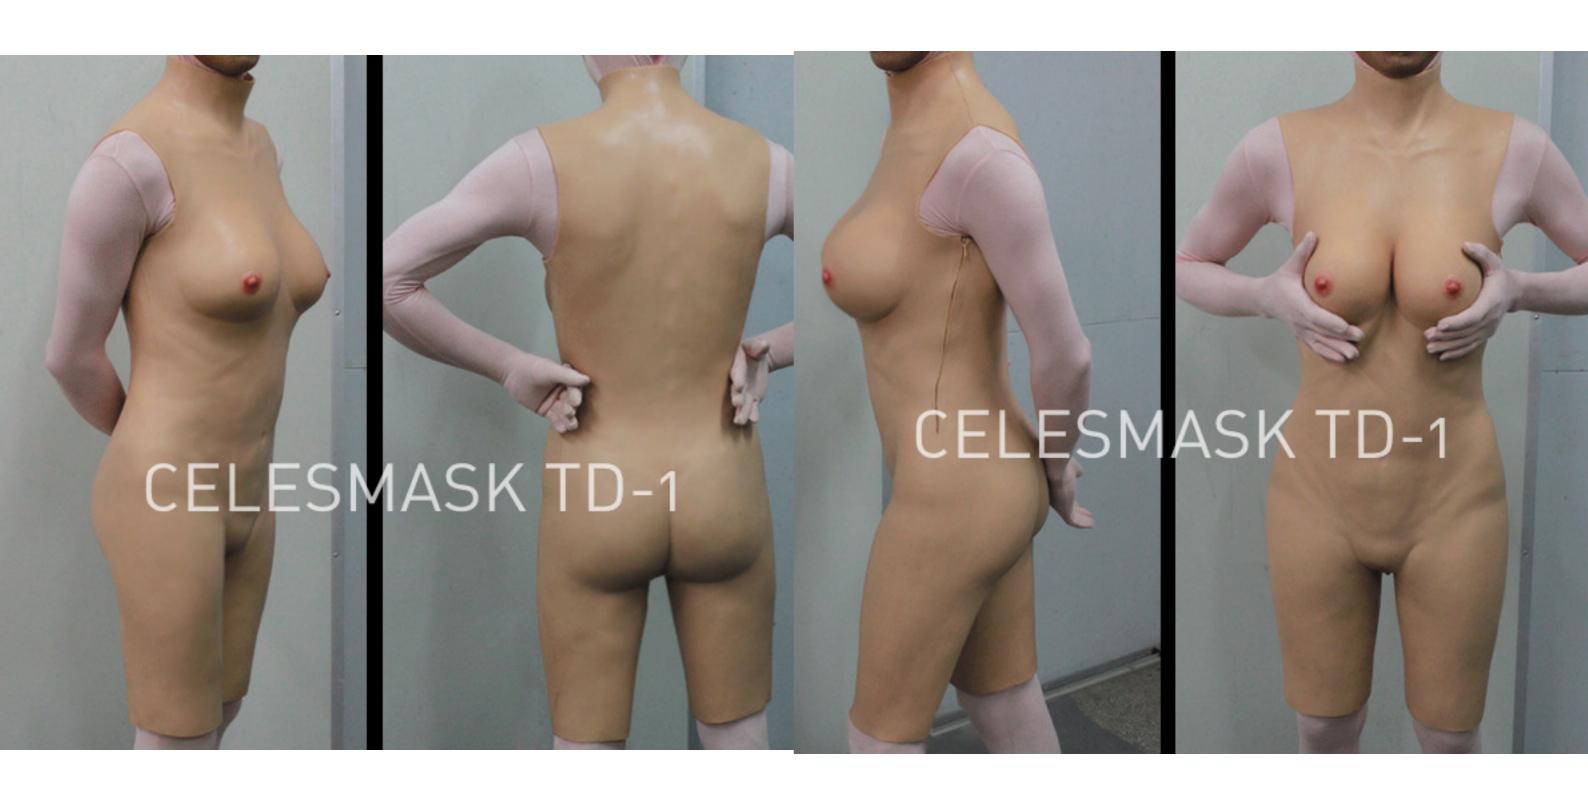

- 1. You can wear the bodysuit naked or over a zentai. Talcum (baby) powder is highly recommended to reduce friction.
- 2: Roll the suit
- 3: Put on one leg
- 4: Put on another leg

- 5. Lift the suit to the buttocks level
- 6. ALWAYS hold (pinch) the zipper opening point, to prevent over-stress and damage to the zipper
- 7. Put on one side of the shoulder, get through the neck, and KEEP holding the zipper opening point

- 8. Insert filling pad for the breast
- 9. Close the Zipper at armpit. If you have zipper one the back, you would need another people helping you
- \* When taking the suit off, reverse the procedure, and remember to hold the zipper area