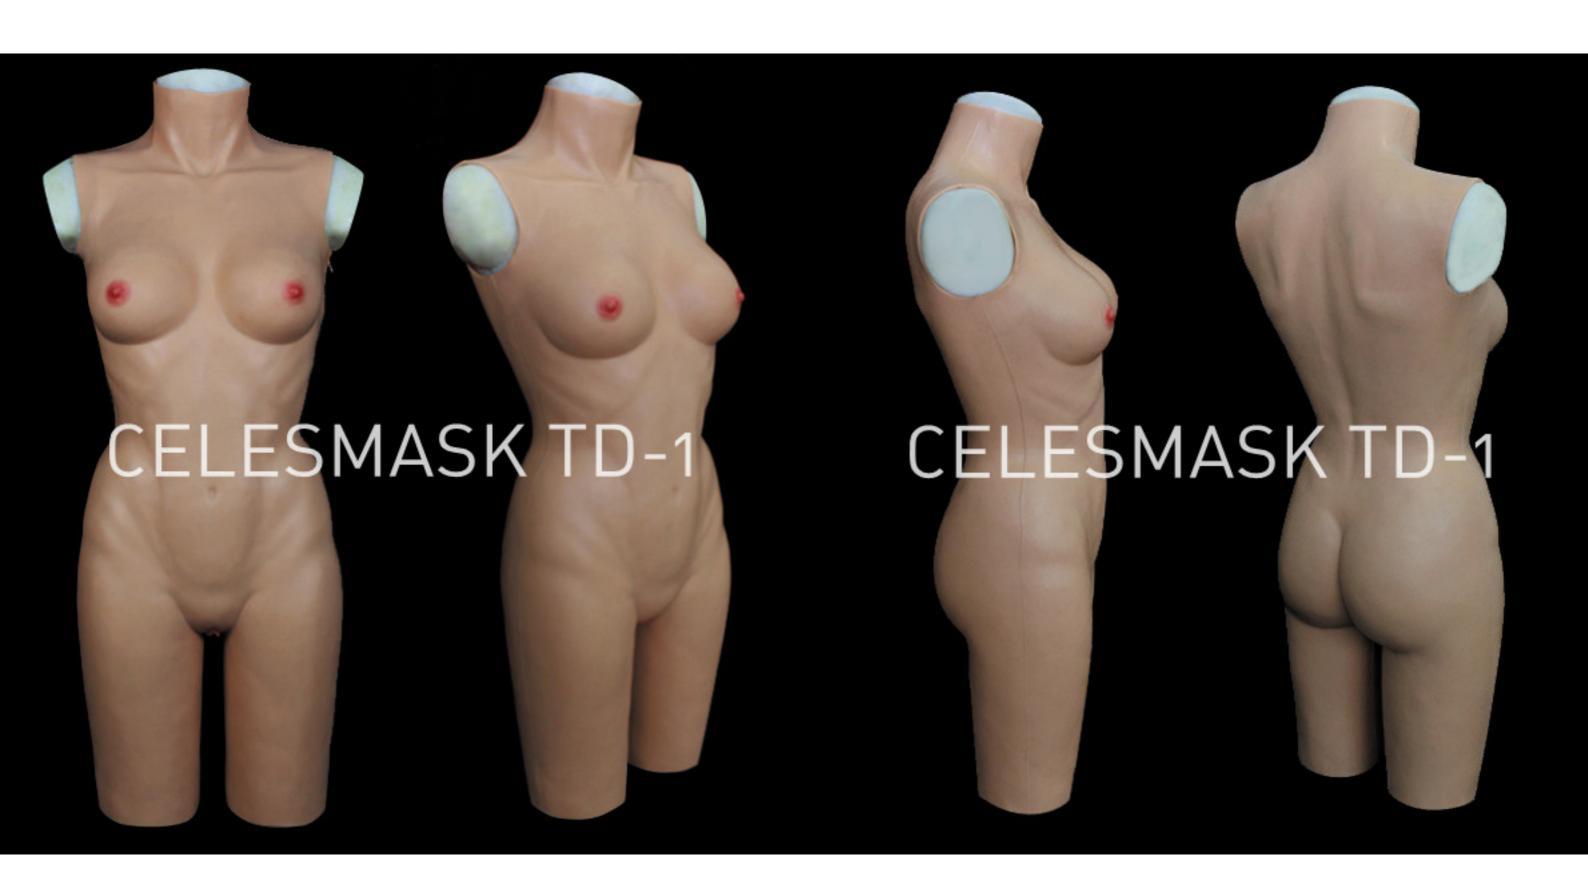

- 1. You can wear the bodysuit naked or over a zentai. Talcum (baby) powder is highly recommended to reduce friction.
- 2: Roll the suit
- 3: Put on one leg
- 4: Put on another leg

- 5. Lift the suit to the buttocks level
- 6. ALWAYS hold (pinch) the zipper opening point, to prevent over-stress and damage to the zipper
- 7. Put on one side of the shoulder, get through the neck, and KEEP holding the zipper opening point

- 8. Insert filling pad for the breast
- 9. Close the Zipper at armpit. If you have zipper one the back, you would need another people helping you
- \* When taking the suit off, reverse the procedure, and remember to hold the zipper area