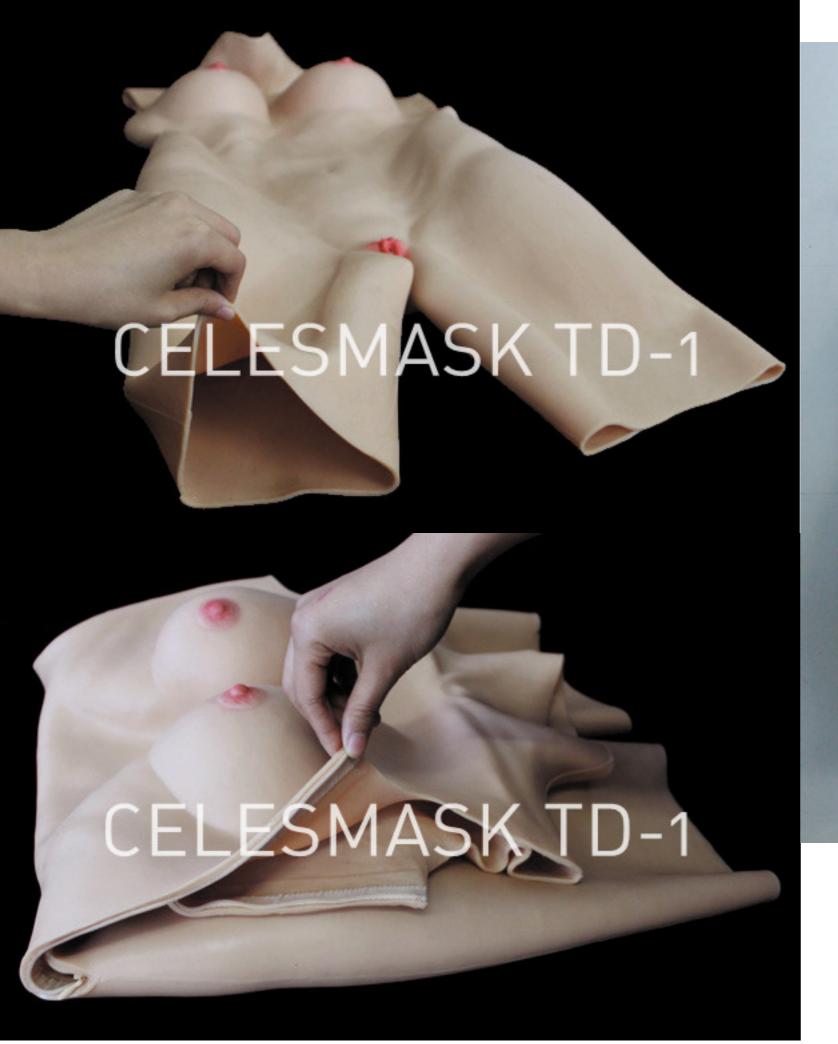

- 1. You can wear the bodysuit naked or over a zentai. Talcum (baby) powder is highly recommended to reduce friction.
- 2: Roll the suit
- 3: Put on one leg
- 4: Put on another leg

- 5. Lift the suit to the buttocks level
- 6. ALWAYS hold (pinch) the zipper opening point, to prevent over-stress and damage to the zipper
- 7. Put on one side of the shoulder, get through the neck, and KEEP holding the zipper opening point

- 8. Insert filling pad for the breast
- 9. Close the Zipper at armpit. If you have zipper one the back, you would need another people helping you
- \* When taking the suit off, reverse the procedure, and remember to hold the zipper area