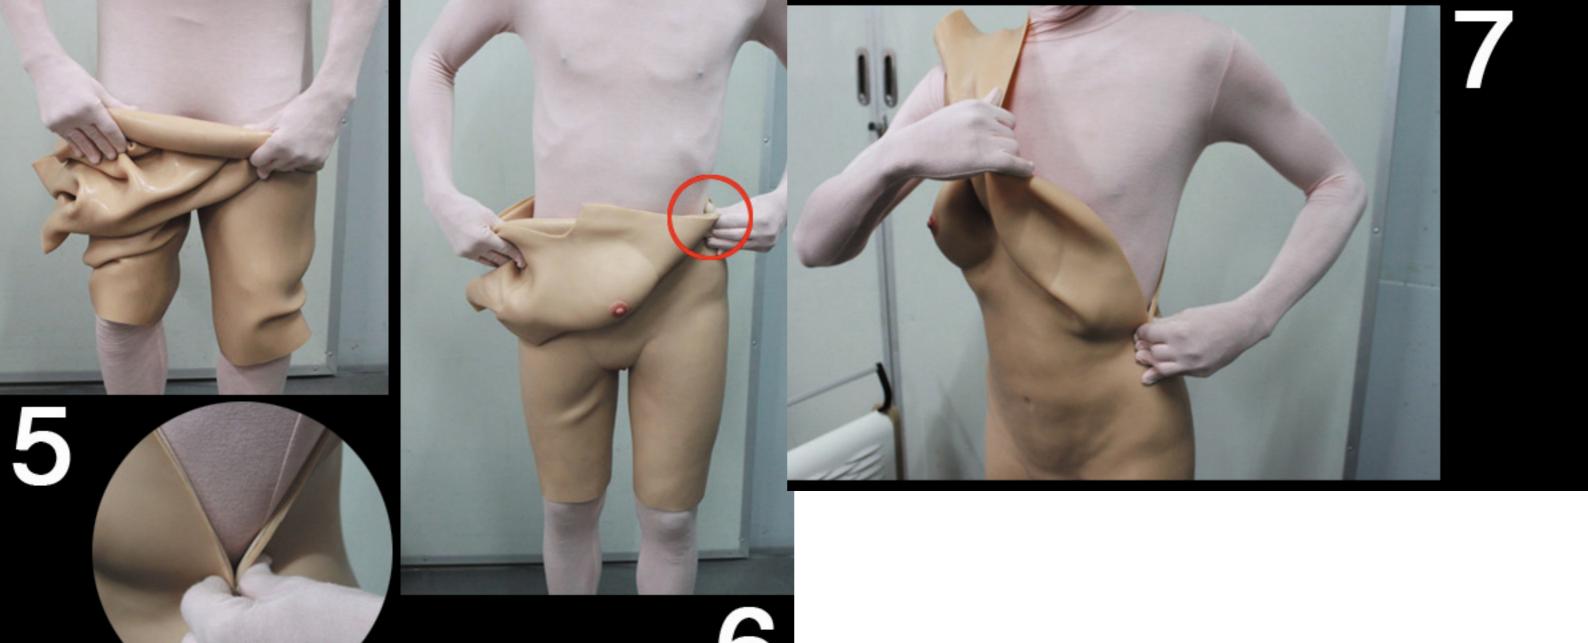

- 1. You can wear the bodysuit naked or over a zentai. Talcum (baby) powder is highly recommended to reduce friction.
- 2: Roll the suit
- 3: Put on one leg
- 4: Put on another leg

- 5. Lift the suit to the buttocks level
- 6. ALWAYS hold (pinch) the zipper opening point, to prevent over-stress and damage to the zipper
- 7. Put on one side of the shoulder, get through the neck, and KEEP holding the zipper opening point